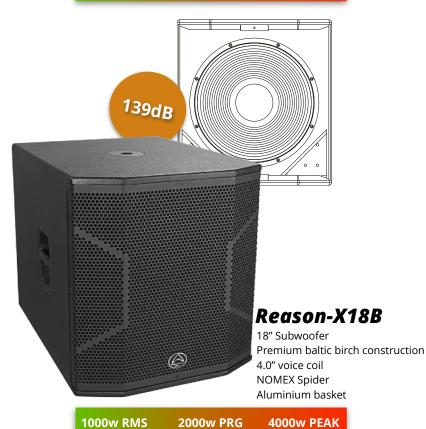

The series is completed by 2 subwoofers. A single 18" and a floor destroying 148dB Max SPL dual 18". New LF drivers have been created which feature NOMEX spiders for extreme suspension 4.0" voice coils and a newly designed aluminium basket make these LF transducers impossible to describe in words - they need listening to instead!