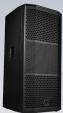

133dB

Reason-X15

15" 3-way model All new Z38 PE HF Compression driver 8.0" mid range

3.0" LF voice coil with  $\phi$ 190mm ferrite magnet Rotatable horn & 12 x M8 rigging points Max SPL @1m. 133dB

600w RMS 1200w PRG 2400w PEAK