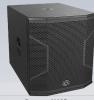

The series is completed by 2 subwoofers. A single 18" and a floor destroying 148dB Max SPL dual 18". New LF drivers have been created which feature NOMEX spiders for extreme suspension 4.0" voice coils and a newly designed aluminium basket make these LF transducers impossible to describe in words - they need listening to instead!