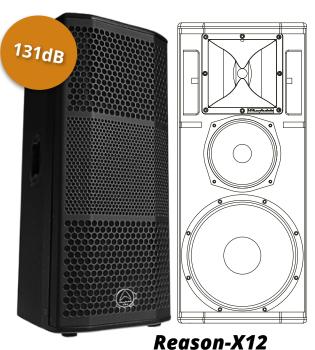

## **NEW PRODUCT INFORMATION**

INTERNAL DISTRIBUTOR USE ONLY. SPECIFICATIONS AND IMAGES SUBJECT TO CHANGE.

12" 3-way model All new Z38 PE HF Compression driver 8.0" mid range

3.0" LF voice coil with  $\phi190mm$  ferrite magnet Rotatable horn & 12 x M8 rigging points Max SPL @1m. 131dB