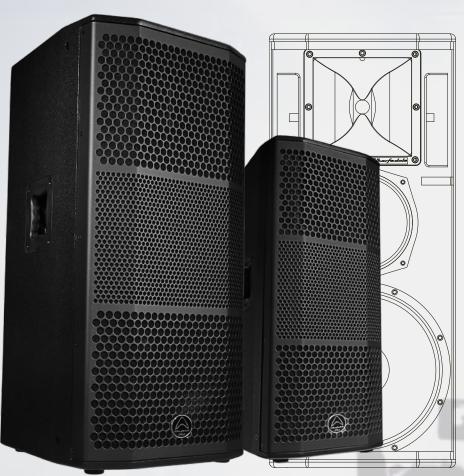

#### A NEW THREE-WAY SYSTEM - with matching subs.

Built exclusively to deliver incredible sonic definition at high volumes, Reason series brings new concepts and new qualities to become the premium pro audio loudspeaker series in the Wharfedale Pro portfolio.

The full range models (X12 and X15) feature an allnew Polyethylene flat diaphragm neodymium HF. This highly engineered Z38 HF compression driver disperse the heat generated and the unique 1.5 inch ring-shaped polyethylene flat diaphragm delivers a precious feeling of space and air to high frequencies.

The 100° x 70° waveguide is also rotatable, making Reason suitable for high quality installations and touring.

The mid-range comes from a custom Wharfedale Pro 8" driver with an aluminium basket and ferrite magnet and it delivers a warmth and clarity. Meanwhile, the LF driver boasts a 3.0" voice coil and large φ190mm ferrite magnet. This 3-way combination gives the Reason series full range models a frequency response and audio definition that simply has to be experienced.

### WHAT MAKES THEM GREAT?

 $\mathbf{\underline{\mathbf{V}}}$ Ø ☑ Ø

 $\overline{\mathbf{Q}}$ 

12" and 15" full range 3-way models All new Z38 PE HF Compression drivers 8.0" mid range 3.0" LF coils with φ190mm ferrite magnet s 2 models of 18" Sub-sub-woofers NOMEX subwoofer spiders Premium baltic birch construction