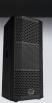

## **NEW PRODUCT INFORMATION**

INTERNAL DISTRIBUTOR USE ONLY. SPECIFICATIONS AND IMAGES SUBJECT TO CHANGE.

12" 3-way model All new Z38 PE HF Compression driver 8.0" mid range

3.0" LF voice coil with  $\phi190mm$  ferrite magnet Rotatable horn & 12 x M8 rigging points Max SPL @1m. 131dB