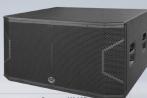

Dual 18" Subwoofer Premium baltic birch construction 4.0" voice coils NOMEX Spiders Aluminium baskets

2000w RMS 4000w PRG 8000w PEAK