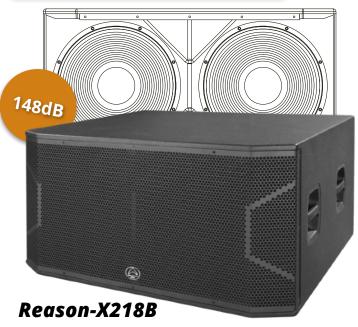

The series is completed by 2 subwoofers. A single 18" and a floor destroying 148dB Max SPL dual 18". New LF drivers have been created which feature NOMEX spiders for extreme suspension 4.0" voice coils and a newly designed aluminium basket make these LF transducers impossible to describe in words - they need listening to instead!

Dual 18" Subwoofer Premium baltic birch construction 4.0" voice coils NOMEX Spiders Aluminium baskets

2000w RMS 4000w PRG 8000w PEAK