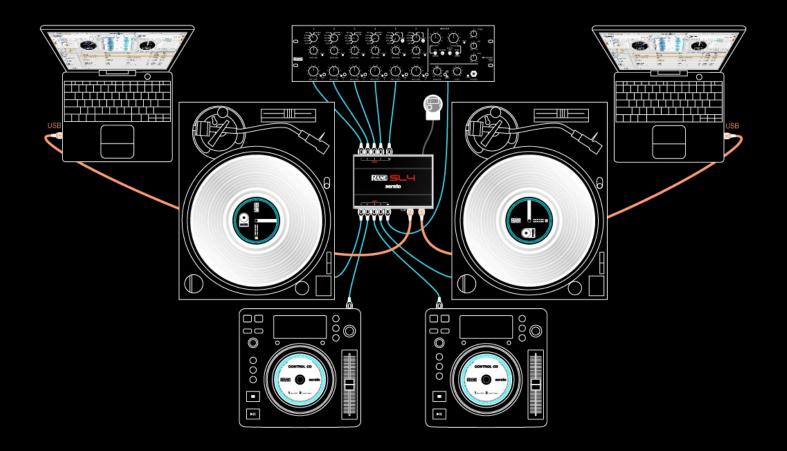

Four Deck Serato DVS System with Integrated 24-Bit Soundcard

## **SL4 FEATURES**

- Inputs for four turntables or CD decks, switchable in any combination.
- Two high-speed USB 2.0 ports for seamless DJ changeover and back-to-back performance.
- Aux Input for session recording or LiveFeed.
- Aux Output assignable to the SP-6 Sample Player.
  48 kHz and 96 kHz sample rate switch on the SL4 rear.
- 10-in 10-out USB sound card with any software supporting ASIO or Core Audio.
- Built in galvanic isolation for the purest audio signal.
- Four software-switchable analogue Thru connections for regular vinyl or CD playback.
- Bus power from either USB port or the included external power supply.